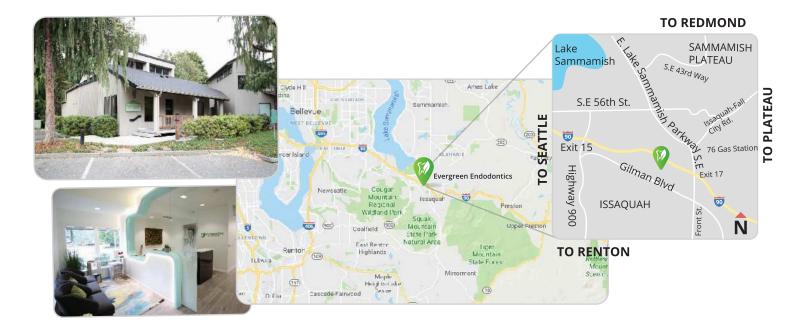

- •Head east on I-90 E
- •Take exit 17 for Front St toward East Lake Sammamish Parkway Southeast
- •Turn right onto Front St N
- •Turn right onto NW Gilman Blvd

## FROM THE EAST

- ·Merge onto I-90 W.
- •Take exit 17 for Front
- •Turn left onto Front St N
- •Turn right onto NW Gilman Blvd

600 NW Gilman Blvd, Suite A, Issaquah, WA 98027 | info@EvergreenEndo.com Ph: (425) 697-9777 | Fax: (425) 697-9778 | www.EvergreenEndo.com